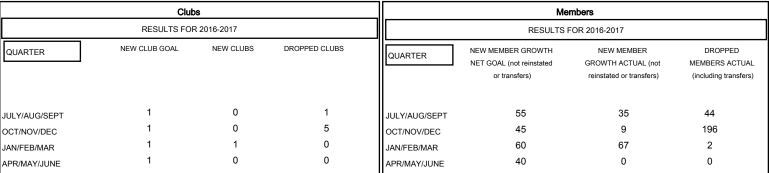

## GOALS AND ACTUAL NEW CLUBS CUMULATIVE

| DROPPED CLUBS: 6  DROPPED MEMBERS |           | 17 CLUBS OF 48 ADDED 1 OR MORE NEW MEMBERS | GENDER DISTRIBI<br>MALE<br>FEMALE | UTION<br>1,226 (63.72%)<br>698 (36.28%) |       |
|-----------------------------------|-----------|--------------------------------------------|-----------------------------------|-----------------------------------------|-------|
| DECEASED                          | 0         | CLICK HERE FOR CUMULATIVE  MEMBERSHIP DATA | TOTAL FAMILY UNIT MEMBERS         |                                         | 1,464 |
| CLUB CANCELLED OTHER              | 158<br>84 |                                            | FAMILY MEMBERS PAYING HALF 8 DUES |                                         | 890   |
| TOTAL                             | 242       |                                            |                                   |                                         |       |