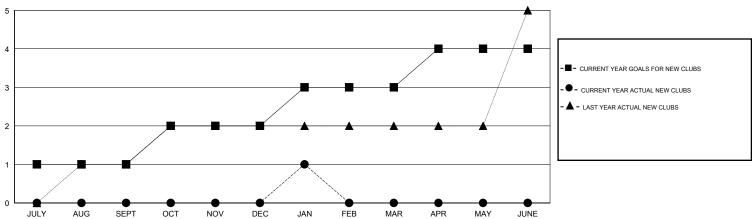

## GOALS AND ACTUAL NEW CLUBS CUMULATIVE

| DROPPED CLUBS: 6  DROPPED MEMBERS |           | 17 CLUBS OF 48 ADDED 1 OR MORE NEW MEMBERS | GENDER DISTRIBI<br>MALE<br>FEMALE | UTION<br>1,226 (63.72%)<br>698 (36.28%) |       |
|-----------------------------------|-----------|--------------------------------------------|-----------------------------------|-----------------------------------------|-------|
| DECEASED                          | 0         | CLICK HERE FOR CUMULATIVE  MEMBERSHIP DATA | TOTAL FAMILY UNIT MEMBERS         |                                         | 1,464 |
| CLUB CANCELLED OTHER              | 158<br>84 |                                            | FAMILY MEMBERS PAYING HALF 8 DUES |                                         | 890   |
| TOTAL                             | 242       |                                            |                                   |                                         |       |