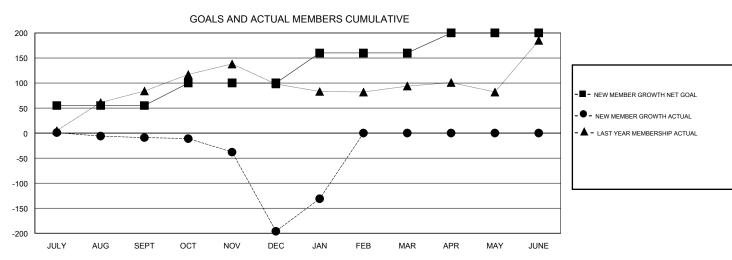

## GOALS AND ACTUAL NEW CLUBS CUMULATIVE

| DROPPED CLUBS: 6  DROPPED MEMBERS |           | 17 CLUBS OF 48 ADDED 1 OR MORE NEW MEMBERS | GENDER DISTRIBI<br>MALE<br>FEMALE | UTION<br>1,226 (63.72%)<br>698 (36.28%) |       |
|-----------------------------------|-----------|--------------------------------------------|-----------------------------------|-----------------------------------------|-------|
| DECEASED                          | 0         | CLICK HERE FOR CUMULATIVE  MEMBERSHIP DATA | TOTAL FAMILY UNIT MEMBERS         |                                         | 1,464 |
| CLUB CANCELLED OTHER              | 158<br>84 |                                            | FAMILY MEMBERS PAYING HALF 8 DUES |                                         | 890   |
| TOTAL                             | 242       |                                            |                                   |                                         |       |